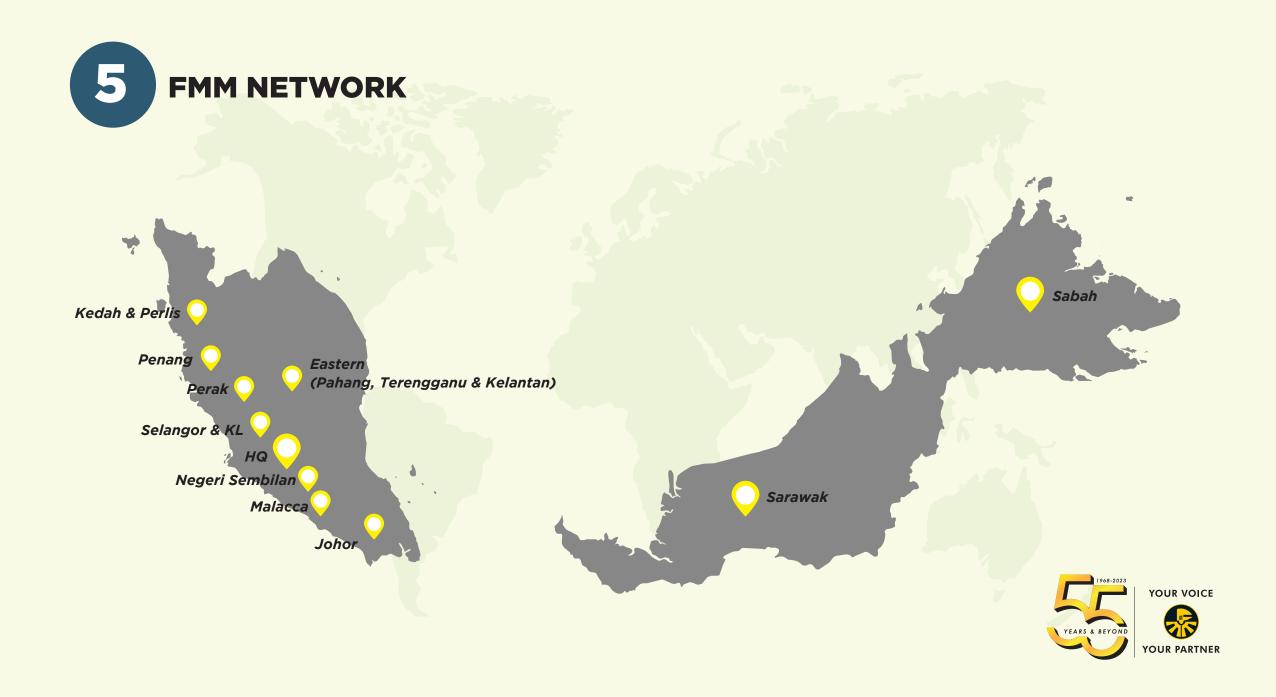

#### **FMM Branches**

National network of ten branches to attend to members' needs

Kedah/Perlis, Penang, Perak, Selangor & Kuala Lumpur, FMM HQ, Negeri Sembilan, Melaka, Johor, Eastern (Pahang, Terengganu & Kelantan), Sabah, Sarawak